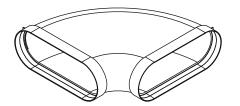

# EFBH90



## BORA Ecotube shallow, horizontal $90^\circ$ bend

## BORA Ecotube shallow, vertical 90° bend







| Тос | hni | col | data |
|-----|-----|-----|------|

| 316 x 316 x 99 mm                      |
|----------------------------------------|
| V0 acc. to UL94, B1 acc. to DIN 4102-1 |
| 2 x EFD                                |
| 0.75 kg                                |
|                                        |

#### Accessories

EFMS mounting bracket set

Planning instructions

 Moulded part with two shallow sleeve forms



| Technical data           |                                        |  |
|--------------------------|----------------------------------------|--|
| Dimensions (WxDxH)       | 255 x 139 x 139 mm                     |  |
| Material properties      | V0 acc. to UL94, B1 acc. to DIN 4102-1 |  |
| Number of seals required | 2 x EFD                                |  |