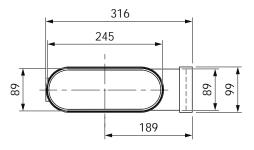

## BORA Ecotube shallow, vertical 90° bend

| Тос | hni | col | data |
|-----|-----|-----|------|

| 316 x 316 x 99 mm                      |
|----------------------------------------|
| V0 acc. to UL94, B1 acc. to DIN 4102-1 |
| 2 x EFD                                |
| 0.75 kg                                |
|                                        |