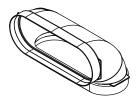

## BORA Ecotube shallow, vertical 90° bend

| Тос | hni | col | data |
|-----|-----|-----|------|

| 316 x 316 x 99 mm                      |
|----------------------------------------|
| V0 acc. to UL94, B1 acc. to DIN 4102-1 |
| 2 x EFD                                |
| 0.75 kg                                |
|                                        |

#### Accessories

EFMS mounting bracket set

Planning instructions

 Moulded part with two shallow sleeve forms

| Technical data           |                                        |  |
|--------------------------|----------------------------------------|--|
| Dimensions (WxDxH)       | 255 x 139 x 139 mm                     |  |
| Material properties      | V0 acc. to UL94, B1 acc. to DIN 4102-1 |  |
| Number of seals required | 2 x EFD                                |  |
| Weight                   | 0.35 kg                                |  |