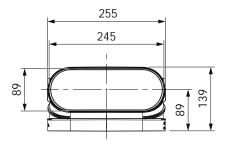

#### Accessories

EFMS mounting bracket set

Planning instructions

 Moulded part with two shallow sleeve forms

| Technical data           |                                        |  |
|--------------------------|----------------------------------------|--|
| Dimensions (WxDxH)       | 255 x 139 x 139 mm                     |  |
| Material properties      | V0 acc. to UL94, B1 acc. to DIN 4102-1 |  |
| Number of seals required | 2 x EFD                                |  |
| Weight                   | 0.35 kg                                |  |